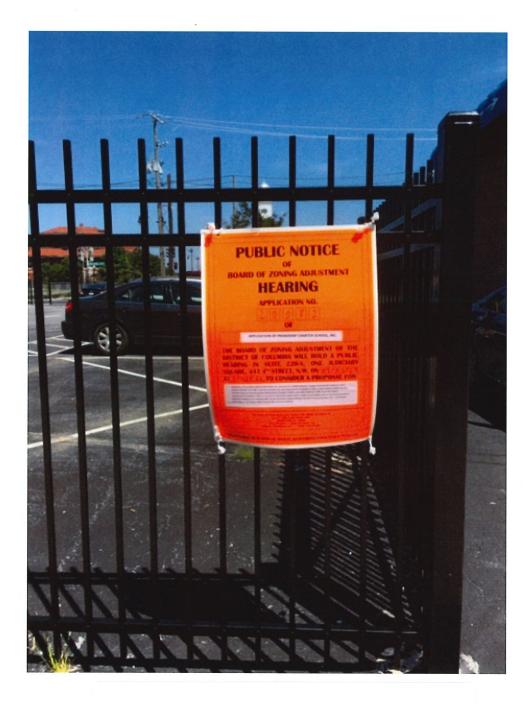

Notice 4: Tied to fence facing public alley

-test

Notice 5: Tied to fence facing entrance to Friendship Public Charter School