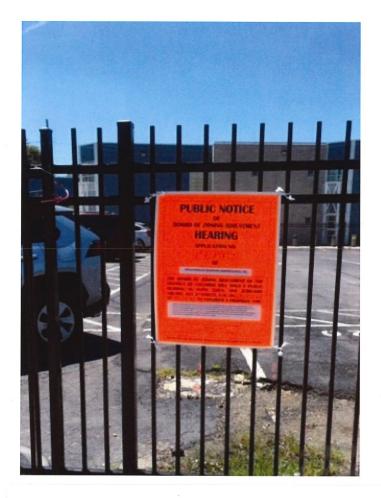

Notice 1: Tied to fence facing Martin Luther King, Jr. Boulevard, S.E. adjacent to the car wash

Notice 2: Tied to fence facing Martin Luther King, Jr. Boulevard, S.E.

Notice 3: Tied to fence facing intersection of Martin Luther King Blvd. & Milwaukee Street, S.E.