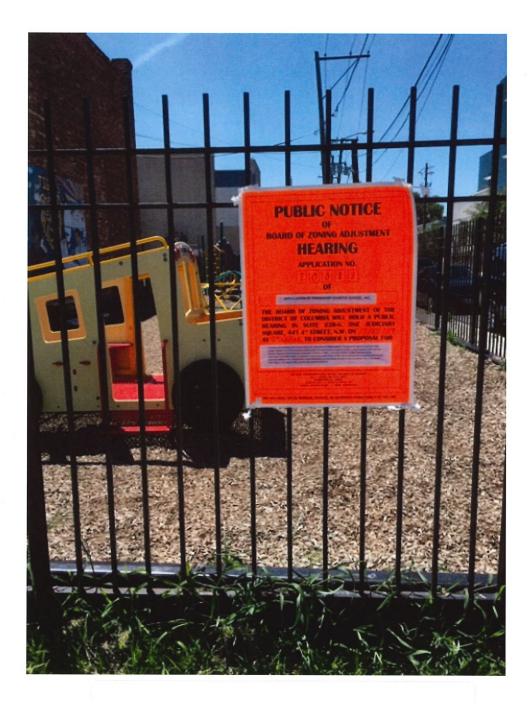

Notice 4: Tied to fence facing public alley

-test

Notice 5: Tied to fence facing entrance to Friendship Public Charter School