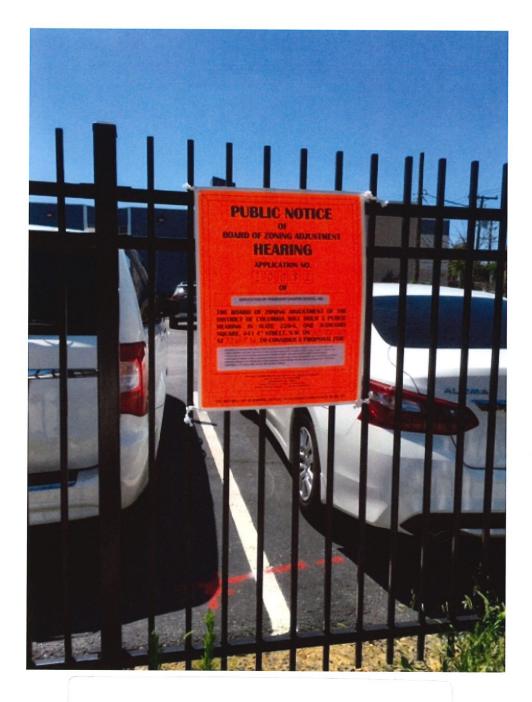

Notice 1: Tied to fence facing Martin Luther King, Jr. Boulevard, S.E. adjacent to the car wash

Notice 2: Tied to fence facing Martin Luther King, Jr. Boulevard, S.E.

Notice 3: Tied to fence facing intersection of Martin Luther King Blvd. & Milwaukee Street, S.E.